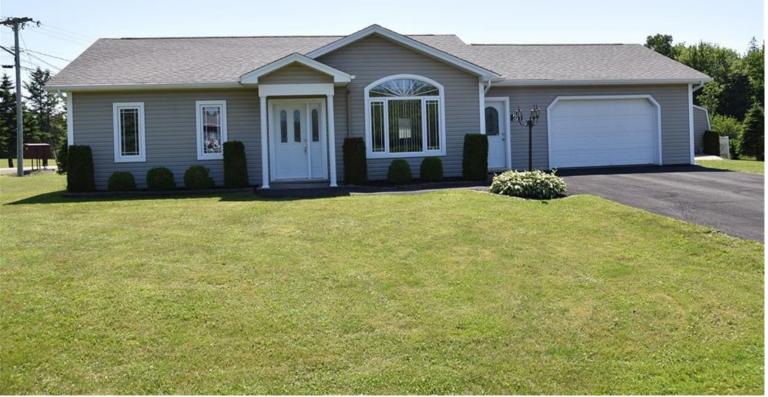

## Saint-Antoine New Brunswick

This home could be your new home if your lucky 62 Murray road is a lovely open concept Bungalow that features , Open concept Kitchen and living room with cathedral ceilings and a beautiful wall fire place that adds character to this already beautiful home. Features 2 bedrooms and a 3 pcs bathroom, Rte 115 going towards St-Antoine also has back access to a nice size back deck. The attached garage adds to this home with above garage storage and a double paved driveway. As for storage the back yard also has a great size baby barn for added room for bikes , mowers ect. The landscape is very lovely and will make the next owners very proud to own this beauty New roof installed on house and baby barn October 2021 Driveway sealed 2022 Upgraded attic insulation to R50+ in 2024 New pavers installed off back deck New bathroom and kitchen taps 2 driveways to park all your toys Call your Realtor to book your own private viewing . (id:6769)