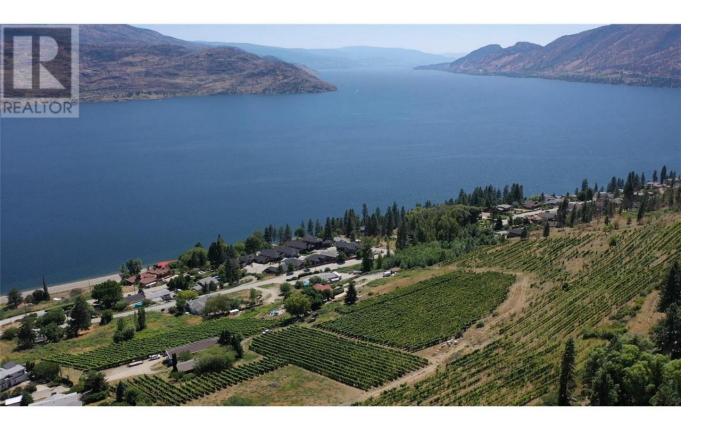

## 6212 Gummow Road & 6266 Lipsett Avenue Peachland British Columbia

\$11,995,000

A rare opportunity to acquire approximately 18 acres of prime, lakeview property in Peachland, BC, located at 6212 Gummow Rd. and 6266 Lipsett Ave. Set above Okanagan Lake, this remarkable parcel offers stunning panoramic views stretching from the Bennett Bridge in Kelowna to Penticton. Planted in vineyard since 1998, the land features 16 acres of certified organic, award-winning red varietals, including Pinot Noir. While the vineyard is fully operational and income-producing, the property is not within the Agricultural Land Reserve (ALR), which opens the door for significant development potential. Designated for residential zoning under the Peachland Official Community Plan (OCP), the site allows for up to 12 duplex units or 6 single-family homes per acre, making it ideal for a master-planned lakeview community. Each future lot would enjoy sweeping 180-degree lake and mountain vistas. Alternatively, the property could be used strategically as trade-in land to facilitate ALR removals elsewhere. Whether continuing as a boutique vineyard or transforming into a high-end residential development, this property combines natural beauty, strategic location, and exceptional investment potential. (id:6769)