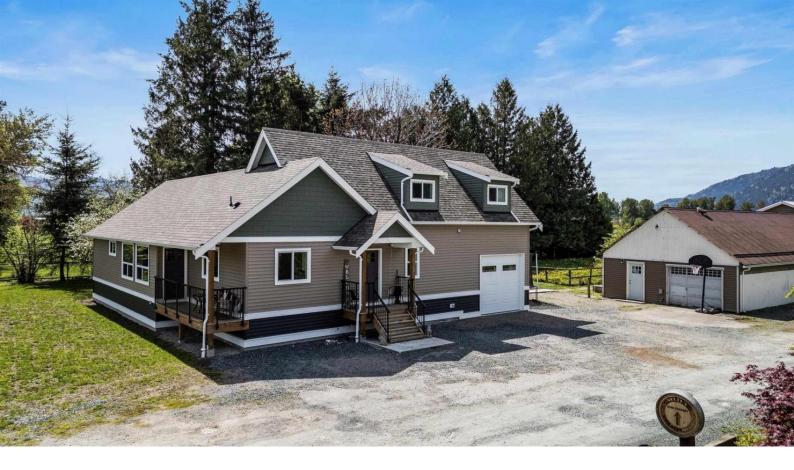

## 6225 CHADSEY Road Chilliwack British Columbia

\$1,799,900

2022 CUSTOM RANCHER W/ LOFT on a scenic 3.69-acre lot w/ DETACHED SHOP & BARN in fabulous GREENDALE! Step inside & enjoy MODERN LUXURY LIVING w/ open concept kitchen w/ two-tone shaker cabinets, SS appliances incl gas range, pantry, VAULTED GREAT ROOM w/ gas fireplace, & dining area w/ EPIC MOUNTAIN VIEWS across the farmers fields. PRIMARY ON MAIN w/ oversized walk-in closet, 4 piece wnsuite w/ clawfoot tub + large glass tiled shower! Upper floor features 3 bdrms & full bath- perfect for the kids retreat! Manicured FENCED backyard w/ playground, shed, & access to the 3 stall horse barn w/ tack room & attached paddock. The large detached barn also features a finished office, garage, & ample storage. 200 amp serv, newer well, & septic! TURN KEY PROPERTY! BONUS: 26x32 SHOP w/ 12' tall door! \* PREC - Personal Real Estate Corporation (id:6769)