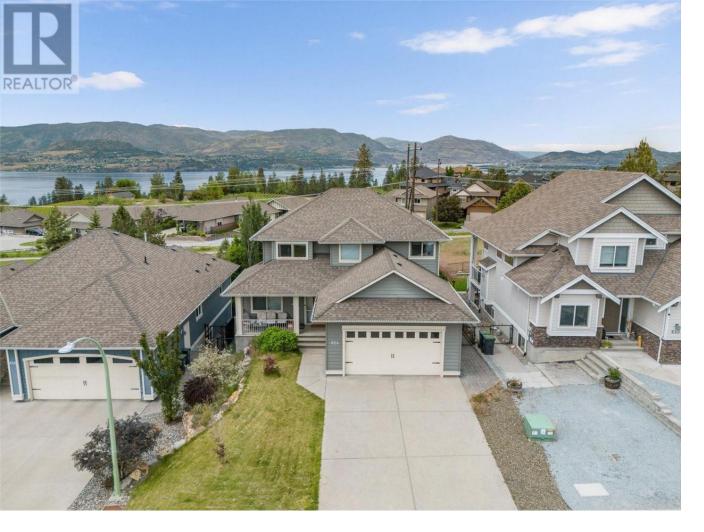

## 624 Lefevere Avenue Kelowna British Columbia

\$1,199,900

Lakeview living in the heart of the Upper Mission. This spacious 5 bedrooms plus den, 4 bathroom home backing onto parkland with sweeping lake and valley views is ideally located near Chute Lake Elementary, Canyon Falls Middle, and OKM Secondary. This family-friendly residence offers over 2,800 sq. ft. of well-designed living space and the flexibility to add a suite. The main level features hardwood floors, a chef's kitchen with shaker-style cabinetry, granite counters, stainless appliances, and a walk-in pantry. Enjoy open-concept living with a gas fireplace, built-in shelving, and oversized windows that frame the view. Step out onto the partially covered deck perfect for outdoor dining or entertaining. Upstairs, find two generous sized bedrooms, a 4-piece bathroom, and a lakeview primary retreat with walk-in closet and spa-inspired ensuite. Downstairs, the bright walk-out level includes two additional bedrooms, a large recreation room, and access to a fully turfed backyard with hot tub and covered patio. Complete with central air conditioning, built-in storage, double garage, and irrigated landscaping, this home combines lifestyle, location, and long-term potential in one of Kelowna's most sought-after communities. (id:6769)