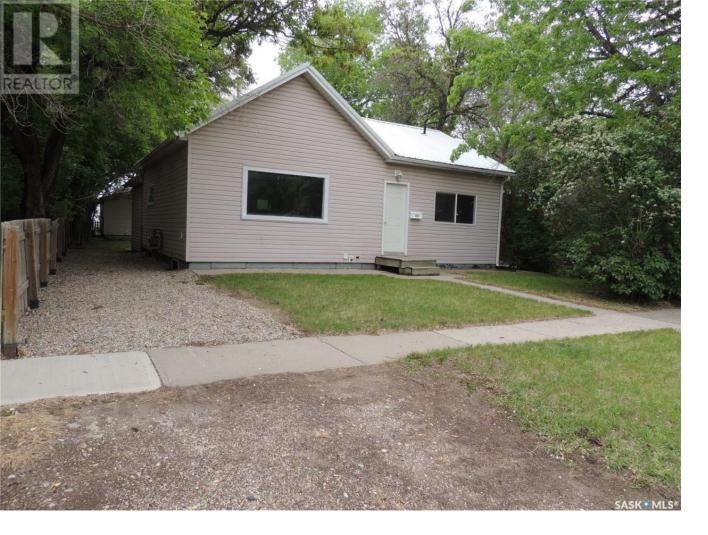

## Estevan Saskatchewan

\$159.000

This home is located just down from valley view toddler park. The yard is well maintained with many mature trees. The front of the home has a crushed rock driveway. There is a single detached driveway off the alley with additional parking beside it. You enter the home in the front porch with the Living room facing the front of the home. It is open to the kitchen. The recently renovated bathroom and two bedrooms are off to the side. There is additional den/small bedroom off the kitchen the large rear porch leads to the backyard and basement. The basement is partially finished with a separate laundry room with the utility room off of it. There is another bedroom/ living room with a full bathroom off it to complete the space. (id:6769)