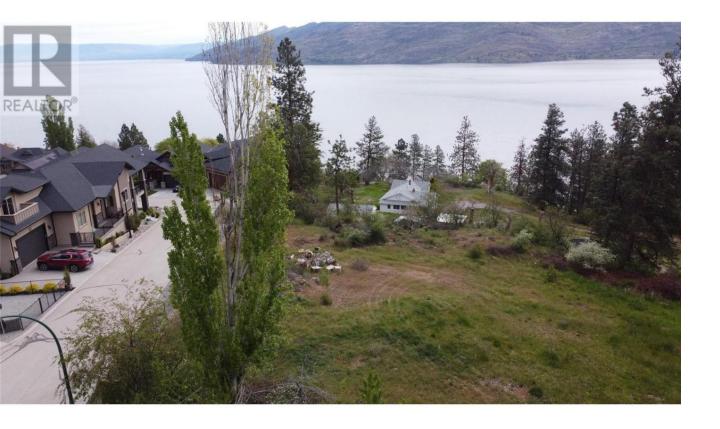

## 6251 Lipsett Avenue Peachland British Columbia

\$2,100,000

Legacy parcel of land with redevelopment potential or dream home site. Access off of both Lipsett above and Renfrew road below. Bare land strata community adjacent. OCP suggests low density R1, RM2 or RM3 (up to 10 units per acre). Parcel offers very good lake views and varied sloped and flat sections. Sewer is along Lipsett above and Renfrew below. (id:6769)