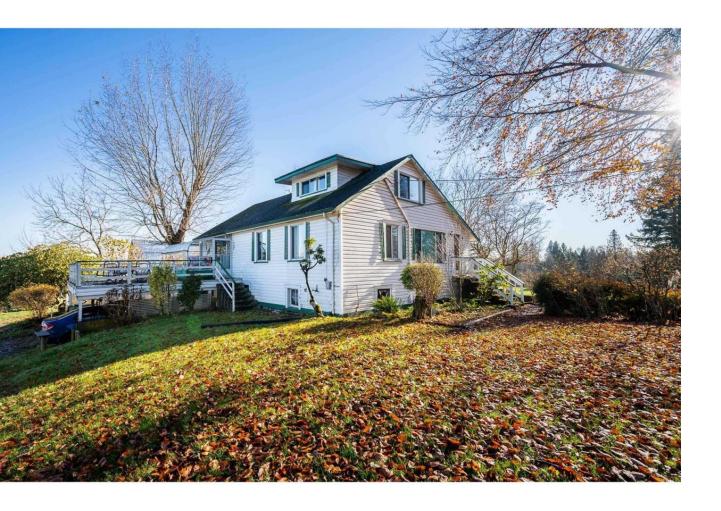

## 6290 272 Langley British Columbia

\$8.800.000

93.18 ACRES WITH TWO HOMES. First time on the market, this trophy property is great for building an estate home with a park-like setting and mountain views. Currently, the main house spans 2,102 sqft. and offers 2 bedrooms and 2 bathrooms, and a mobile home is 980 sqft with 2 bedrooms and 1 bathroom. The property also boasts 3 barns 4,500 sqft, 2,000 sqft and 1,200 sqft. Fertile soil and is great for growing various crops like blueberries and vegetables or for any livestock and or equestrian farm. The location is convenient, close to Gloucester Industrial Park and other carious amenities, and offers easy access to Fraser Highway, Highway #1, and the USA Border. (id:6769)