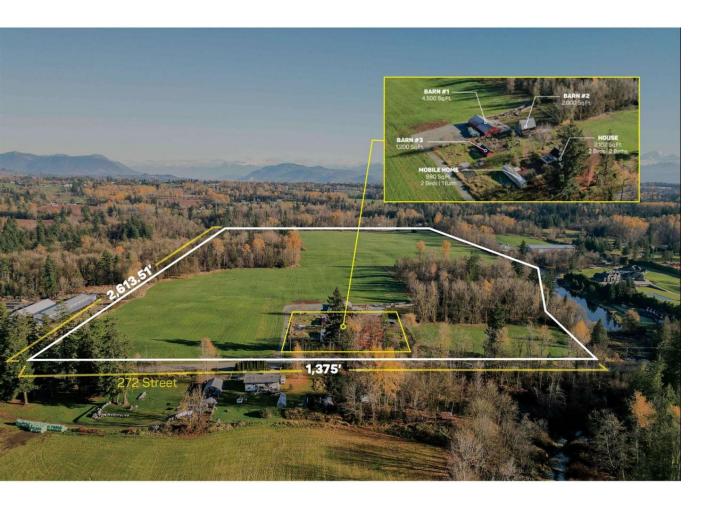

## 6290 272 Langley British Columbia

\$8,800,000

93.18 ACRES WITH TWO HOMES. First time on the market, this trophy property is great for building an Estate Home with a park-like setting and mountain views. Currently, the main house spans, 2,102 sqft. and offers 2 bedrooms, and 2 bathrooms and a mobile home is 980 sqft with 2 bedrooms and 1 bathroom. The property also boasts 3 barns 4,500 sqft, 2,000 sqft and 1,200 sqft. Fertile soil and is great for growing various crops like blueberries, and vegetables or for any livestock and or equestrian farm. The location is convenient, close to Gloucester Industrial Park and other various amenities, and offers easy access to Fraser Highway, Highway #1 and the USA Border. (id:6769)