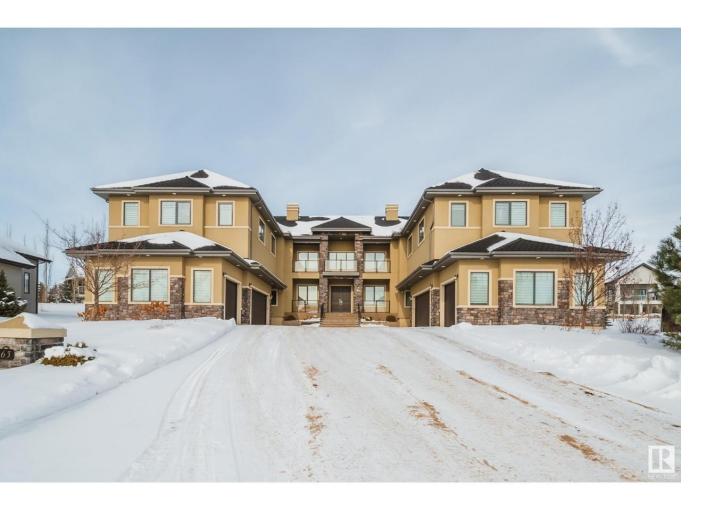

## Rural Sturgeon County Alberta

Experience unparalleled luxury in this stunning 10,500 sq. ft. custom-built estate in Pinnacle Ridge, Sturgeon County. Built in 2017, this masterpiece was designed for comfort, elegance, and entertaining. Boasts 9 bedrooms (7 above grade), 7 full baths, and 2 half baths, perfect for multi-generational living. The 6-car attached garage offers ample space for your vehicle collection and storage with access directly to your basement. Entertain effortlessly with a state-of-the-art theatre room, private gym, and gourmet kitchen featuring top-tier appliances and a separate butler/spice kitchen. Grand living areas with impeccable craftsmanship, soaring ceilings, and premium finishes define this home. Unparalleled layout make this estate a rare find sitting on .51 acres of fully landscaped land conveniently in a cul de sac with excellent views. Nestled in one of Alberta's most prestigious communities, this residence is a true statement of design, elegance and comfort. (id:6769)