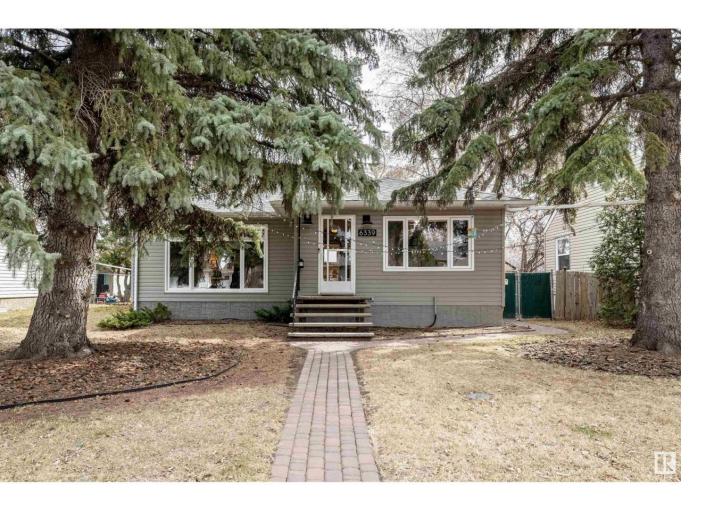

## Edmonton Alberta

\$550,000

Stunning just over 1000 Sq Ft 2+2 Bedroom, 2 Bathroom RENOVATED Bungalow on an enormous 49x143' lot, with a massive oversized HEATED DOUBLE DETACHED GARAGE in PARKALLEN, one of Edmontons most desirable neighbourhoods! In neighbourhoods like this, properties that are this updated are unbelievably rare! From updated vinyl windows and siding, to the double garage, shingles, insulation, sewer lines, electrical, hot water tank, to the new Washer/Dryer, this is a home that you can just move on in to and enjoy! You will LOVE Being minutes to the UofA, Whyte Ave, close proximity to Downtown, walking distance to some of the best schools in the city, amazing access to public transit, and a few minutes away from Southgate Mall / LRT. The massive windows that were added to this home make each room feel amazing, spacious, and bright. Features like the cozy great room gas fireplace, fully finished basement, stone patio in the park like backyard, SIDE ENTRANCE to the basement, and updated bathroom are a very nice bonus! (id:6769)