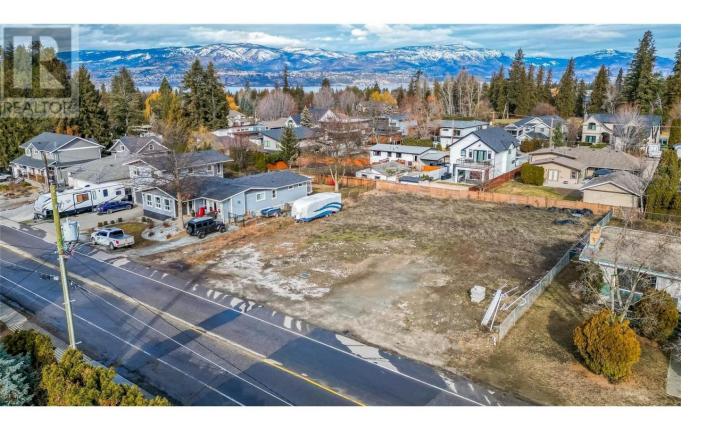

## 636 McClure Road Kelowna British Columbia

\$689.000

Prime opportunity to build your dream home on one of Kelowna's most exclusive streets! This flat 58' x 130' lot (7,540 sq. ft. / 0.17 acres) is zoned RU1, offering endless possibilities in a prestigious neighborhood. Enjoy the perfect blend of privacy and convenience, with top-tier amenities, schools, parks, and the lake just minutes away. Don't miss your chance to own a piece of this sought-after location! (id:6769)