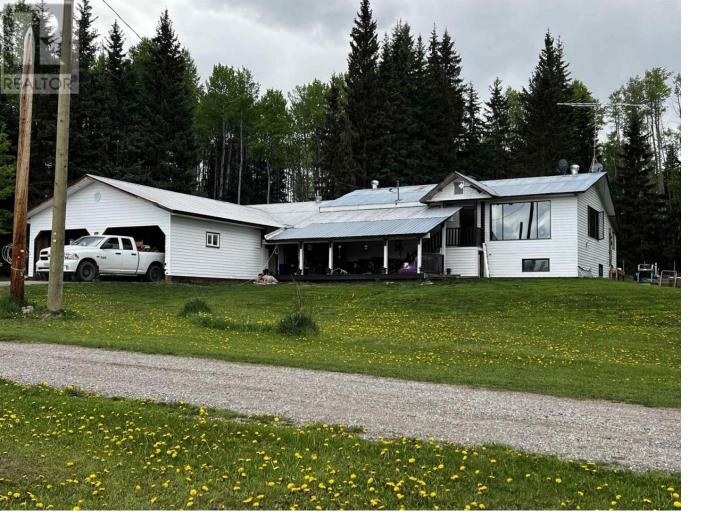

## 6367 ELY SUBDIVISION Road Fraser Lake British Columbia

\$264,900

\* PREC - Personal Real Estate Corporation. Unique 4 bedroom, 1 and 1/2 bathroom home on 5.48 acres located in peaceful Ely subdivision located less than 10 minutes from beautiful Fraser Lake. This nicely located home offers an open floor plan living area with a spacious kitchen with updated stainless steel appliances and bright living room. This home has a unique layout offering loads of potential for either an inlaw suite or additional bedrooms. Attached double carport and large covered deck to enjoy the beautiful valley views. The yard is well maintained with apple trees, cherry trees, rhubarb patch and raspberry bushes. Fenced area for animals and additional storage and outbuildings make this home a wonderful place for a small hobby farm. If you are looking for a large country home this is it! (id:6769)