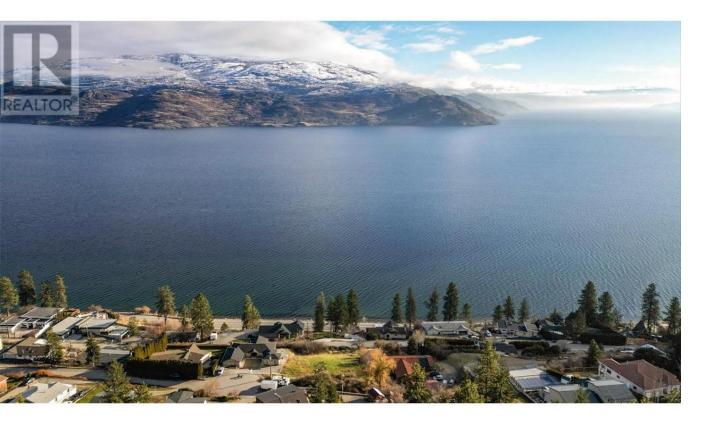

## 6384 Renfrew Road Peachland British Columbia

\$499,900

Stunning South-Facing Lakeview Lot in Peachland, BC. Build your dream home on this exceptional 0.61-acre residential lot with unobstructed views of Lake Okanagan and Okanagan Mountain Park. Located in a quiet culde-sac within a well-established neighborhood, this lot offers privacy, tranquility, and breathtaking vistas yearround. With its R1 zoning, new related Provincial rules for development and the District leaning favourable to subdividing with their usual bylaw requirements, the property provides incredible flexibility--design and build your custom residence or explore the potential to subdivide and develop multiple homes. The generous size and layout make it ideal for creative building options while maximizing the sweeping lake views. All utilities are conveniently located at the lot line, ensuring an effortless connection for your project. Surrounded by the beauty of Peachland, you'll enjoy access to beaches, parks, hiking trails, and the charm of this vibrant lakeside community. Opportunities like this are rare--don't miss your chance to secure this prime piece of Okanagan paradise. Start imagining the lifestyle you've always wanted! Call today for more details or to book your tour! (id:6769)