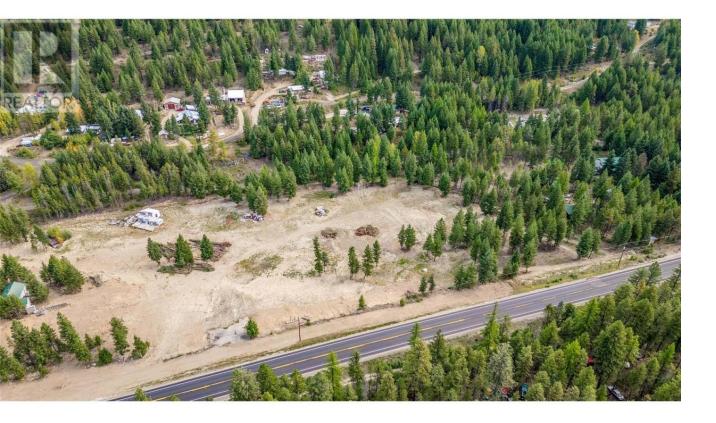

## 6386 Highway 33 Highway Beaverdell British Columbia

\$595,000

This 5.11 acre highway frontage property is being offered for sale and would be perfect for a road side commercial, residential or mixed use project! Taking advantage of the long straight section of the highway with excellent frontage and visibility to make your dream a reality. In an area with a huge potential for passing traffic and increasing amount of residential properties in the immediate area its a great location for a road side use. General store, gas station, multifamily? There are endless possibilities for someone with a creative vision. If desired, it can be purchased in conjunction with the 5.65 acres listed next door at 10 Boulder Rd for a massive 10.76 acres development site. Call for more info! (id:6769)