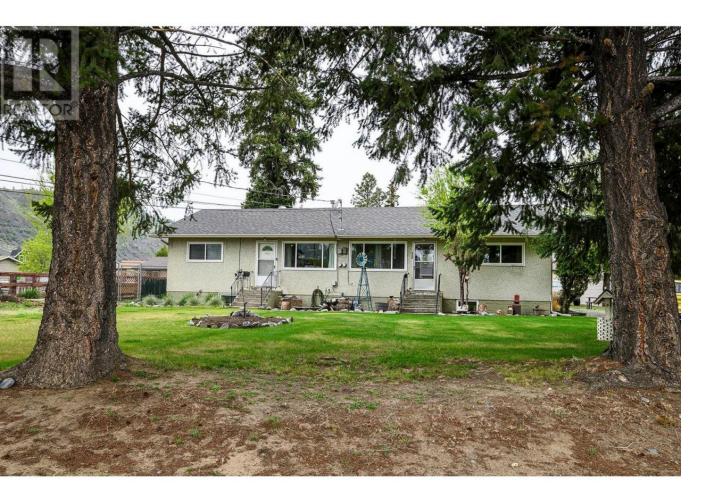

## 638/640 Reemon Drive Kamloops British Columbia

\$724,900

Great starter, downsizer or investment property in this full duplex in Westsyde. Large flat lot of approximately 0.46 of an acre with a 26x22 detached and wired garage/shop. Both sides have 2 bedrooms on the main floor including a 4 piece main bathroom and a good sized kitchen + livingroom. Both sides have full basements with 638 Reemon having 1 bedroom, recroom and den. Both sides show well inside and out and are close to many amenities including schools, parks, recreation, golf, shopping, and transit. 24 hours notice required for tenants. Measurements taken are only from the 640 side (id:6769)