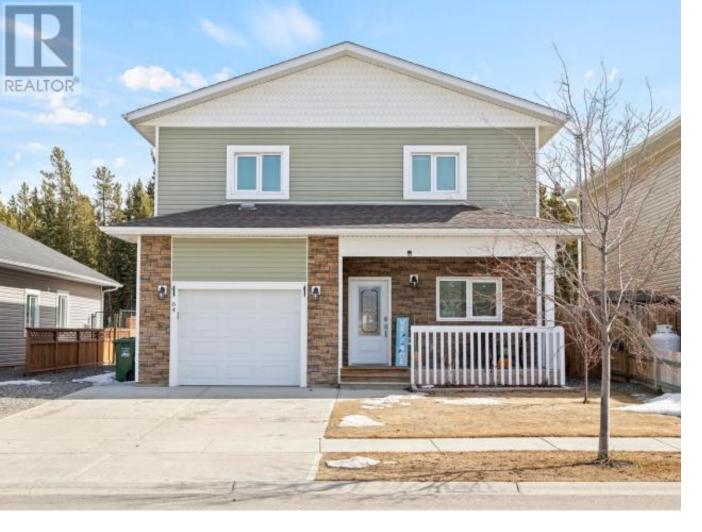

## Whitehorse Yukon

\$785.000

Welcome to 64 Eldorado Drive--where comfort meets adventure in Whistle Bend! This bright and breezy 3-bed + den, 2.5-bath gem backs right onto greenbelt and even has room for your RV. With 2,200 sq ft of smartly designed living space, you'll love the open-concept main floor with maple floors, big windows, and a kitchen made for gathering. Need a home office or guest space? The den's got you covered. Upstairs, spread out in two spacious bedrooms, a cozy family hangout, and a dreamy primary suite with walk-in and ensuite. Outside, on your 7,200+ lot enjoy the fully fenced yard, sunny patio, and direct access to trails. Green-built and move-in ready--this home truly checks all the boxes! (id:6769)