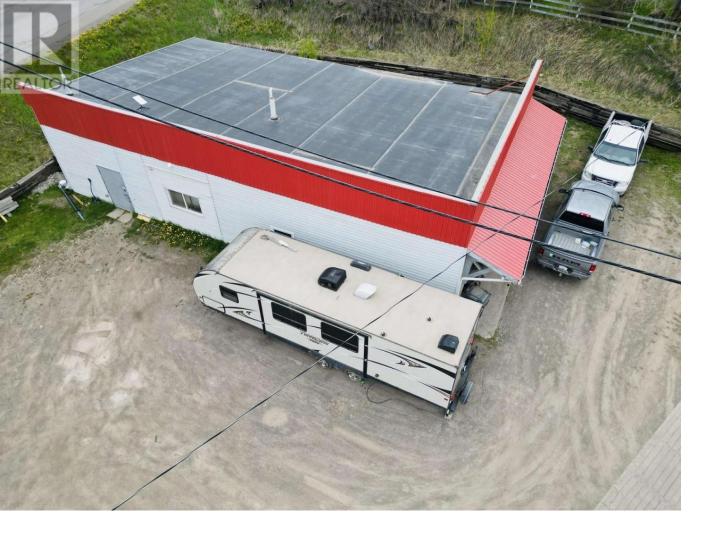

## 640 16 Highway Burns Lake British Columbia

Fantastic opportunity with this 8,800 sq. ft. commercially zoned lot on Highway 16, offering prime downtown visibility. The property features a commercial space rented to a successful plumbing company and a front residential rental unit, generating dual income streams. Recent upgrades include two new overhead natural gas furnaces, levelling, new flooring, a kitchen addition, and a renovated bathroom. Versatile zoning allows for commercial, residential, or mixed-use. Ideal for investors or business owners seeking high-traffic exposure. \* PREC - Personal Real Estate Corporation (id:6769)