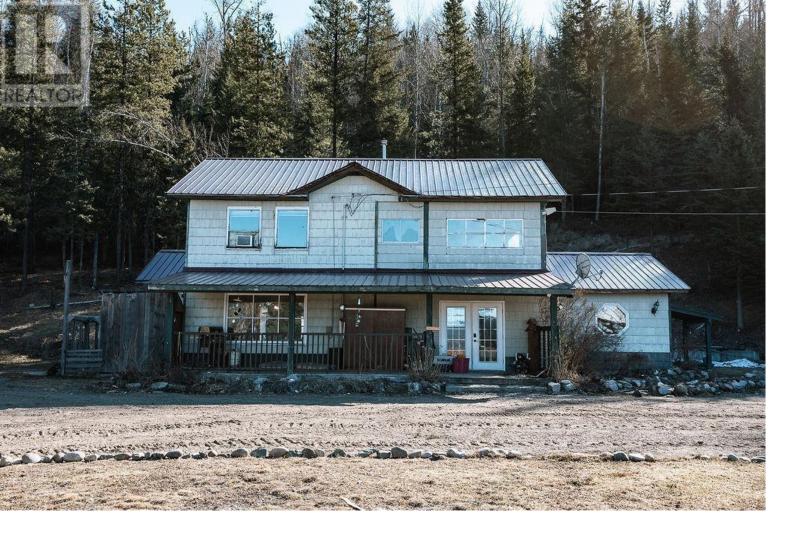

## 6420 EWING Road Hixon British Columbia

\$679,900

\* PREC - Personal Real Estate Corporation. Welcome to your new lifestyle on this sprawling 190 acre parcel located south of Prince George. There are two residences on this property. The first residence exudes country charm with its large covered porch, spacious kitchen, woodstove for cozy evenings, two bedrooms on the main floor, and stunning solarium boasting panoramic views. Upstairs are three additional bedrooms. The second residence, a 14 X 66 mobile home with an addition, offers two bedrooms and two bathrooms. Embrace the opportunity to create your own hobby farm, and move towards self-sufficiency on this vast property complete with trails for endless exploration. A seasonal creek adds to the tranquility and peace this lifestyle change can offer. All measurements are approximate, Buyer to verify if deemed important. (id:6769)