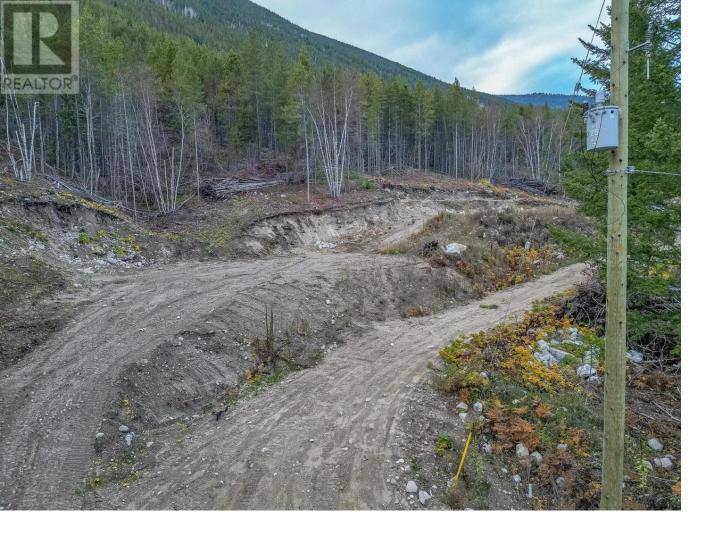

## 6425 1 Avenue Salmon Arm British Columbia

\$375,000

Gleneden, 9.5 acres with a nice building site ready for your plans, very quiet area in a terrific location only minutes to downtown Salmon Arm, this property is sloped upwards and backs on to Crown land, close to fly hills for ATV or Sledding fun. Zoning allows for a single family home plus suite or carriage home. Drilled well in place. The Adjacent property is also available, Lot #2 6450 1 Ave NW. (id:6769)