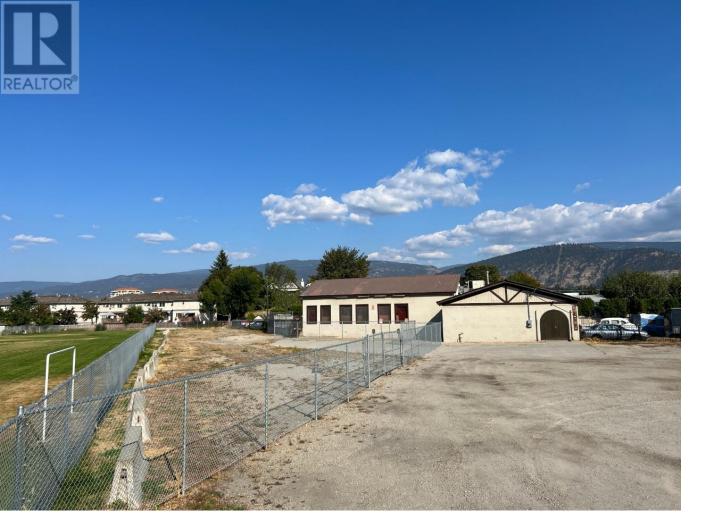

## 645 WADE Avenue Penticton British Columbia \$1,750

0.4-acre yard space for lease. Fully fenced and secure with 24 ft double rolling gate. Ideal for various storage and parking needs. Convenient location on Wade Ave West in Penticton near the South Okanagan Event Center, Community Center, and Highway 97. \$1750.00 monthly. Long Term Leases will be considered. Contact Listing agent for more info. (id:6769)