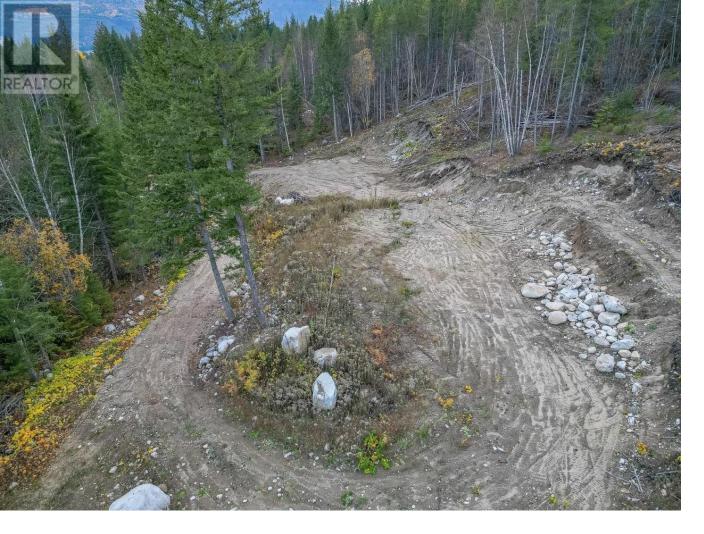

## 6450 1 Avenue Salmon Arm British Columbia

Gleneden, 6.4 acres with a nice building site ready for your plans, only minutes to downtown Salmon Arm, this property is sloped upwards and backs on to Crown land, close to fly hills for ATV or Sledding fun. Nice quiet area surrounded by beautiful trees. Zoning allows for a single family home plus suite or carriage home. Drilled well in place. Adjacent property is also available, Lot #1 6425 1 Ave NW. (id:6769)