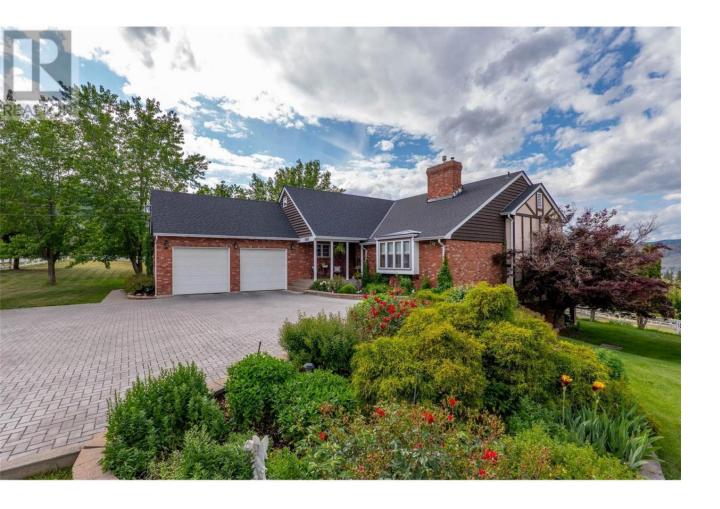

## 6450 Meadowland Crescent Kamloops British Columbia

\$1,899,000

Welcome to 6450 Meadowland Crescent-where country charm meets city convenience in the heart of Barnhartvale. Set on a stunning 2.5-acre lot, this beautifully maintained 4-bedroom, 4-bathroom home blends space with style in a peaceful setting. Located just minutes from an elementary school and a short drive to amenities, it's the perfect balance of rural living with urban convenience. This home offers a warm and inviting layout with spacious bedrooms, multiple living areas, and a kitchen designed for gathering. Love to entertain? This home delivers-whether you're hosting family dinners, backyard BBQs, or wine tastings in your very own beautiful and unique wine cellar. From cozy nights by the fire to lively celebrations with friends, every occasion feels special here. Equestrian enthusiasts, take note-this property is also perfect for horse lovers, with plenty of room to ride, graze, and build your dream setup. There's even space to add a barn, paddocks, or a riding ring if you're ready to create the ultimate hobby farm. The expansive yard offers endless opportunities for outdoor living, gardening, or simply enjoying the peace and privacy of your own slice of paradise. Country living in the city never looked so good. Don't miss this rare opportunity to own a spectacular acreage in one of Kamloops' most desirable neighbourhoods. (id:6769)