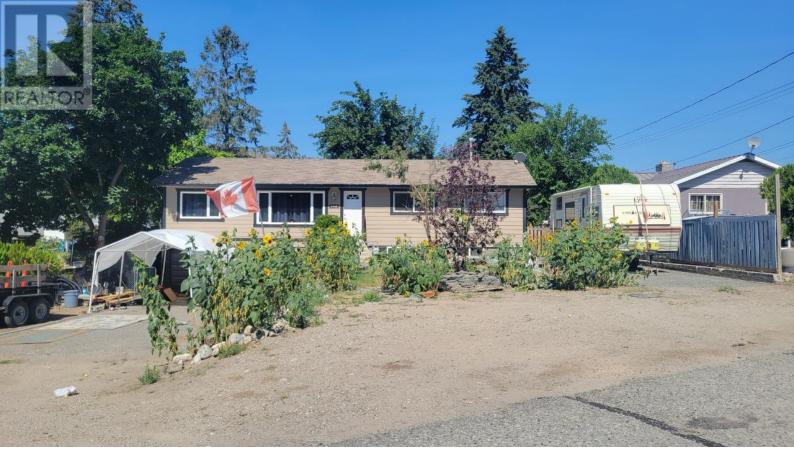

## 6468 WOLFCUB Place Oliver British Columbia

\$650.000

Spacious family home located in a quiet cul-de-sac, sitting on over a 1/4 acre of land. Close to hospitals, parks, and recreational facilities, this home offers plenty of potential. The main floor features a large, open-concept living, dining, and kitchen area with engineered hardwood and slate tile flooring. You'll find 3 bedrooms on this level, including a primary suite with an ensuite. The basement offers ample space for storage, a work area, a rec room, laundry, and more. French doors in the dining room lead out to a private, expansive backyard. While the home needs some updates, its fantastic location and great size make it a diamond in the rough. (id:6769)