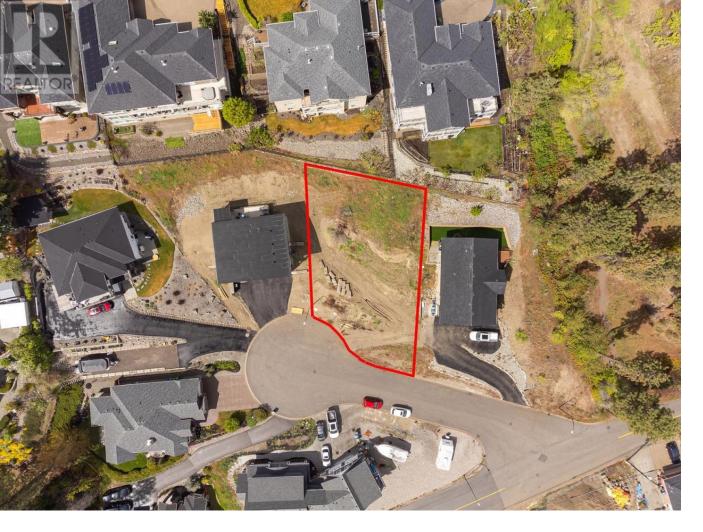

## 6476 Renfrew Court Peachland British Columbia

\$374,999

Step into your new world in the welcoming Peachland community! This property, nestled in a serene cul-desac, comes without an active building scheme, allowing you to craft your dream home hassle-free. Marvel at the panoramic lake vistas stretching from Kelowna to Naramata, with no rush to build, giving you ample time to create your perfect haven. Conveniently located just moments away from downtown Peachland and its stunning waterfront, it's an outdoor enthusiast's paradise! With utilities readily available at the lot line, you can kickstart your plans without delay. This exceptional property promises a tranquil sanctuary in one of BC's most sought-after locales, offering breathtaking lake views, the freedom to bring your own builder, no building timeline, and utilities ready to go! Seize the opportunity--reach out today for more details on owning this extraordinary piece of land! (id:6769)