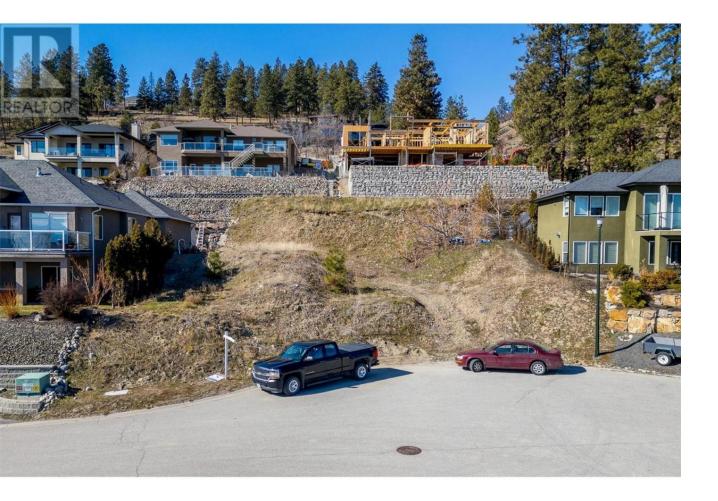

## 6486 Sherburn Road Peachland British Columbia

\$439,900

You will be amazed at the beautiful lake and mountain views from this quiet cul-de-sac lot in scenic Peachland. If peace and tranquility is what you are looking for, this is the place for you. Services are conveniently located at this lot line. The location offers easy access to the highway south to Vancouver and north to Kelowna Airport. The Okanagan Valley is famous for its outdoor activities including skiing, boating, hiking, snowmobiling and its great selection of wineries and restaurants. Don't miss out on this fabulous lot and a new life in the Central Okanagan and all it has to offer. (id:6769) Listing Presented By: