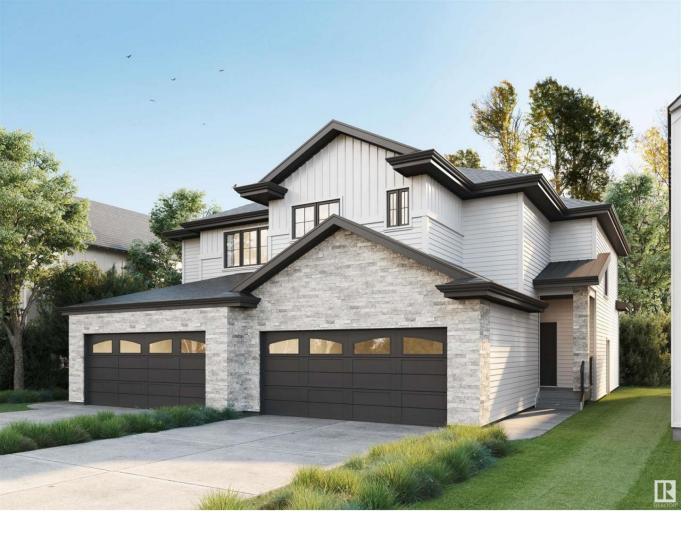

## Fort Saskatchewan Alberta

\$435,000

Only brand new duplex in the market! Side Entrance for future mother-in law suite. The MILLEN Floor plan comes with Deep Double Garage, 24' wide pocket, 1469 sq. ft., side entrance, 2 storey half duplex in Windsor Pointe with great access to the dog park, river valley and Heritage Trails. Features include oversized double attached garage and high end vinyl plank floors. Main floor features 9ft ceilings, modern kitchen cabinets right to the ceiling. Upstairs you'll find 3 large bedrooms, 2nd floor full laundry room and a Full bathroom, master bedroom has walk in closet and full ensuite bathroom. Pictures of show home are a representation of potential finishing and upgrades available, homes may vary to clients needs and budget. Photos provided from Showhomes, All professionally designed! Ready for possession end of MidSeptember. Drywall stage as of July 19th. (id:6769)