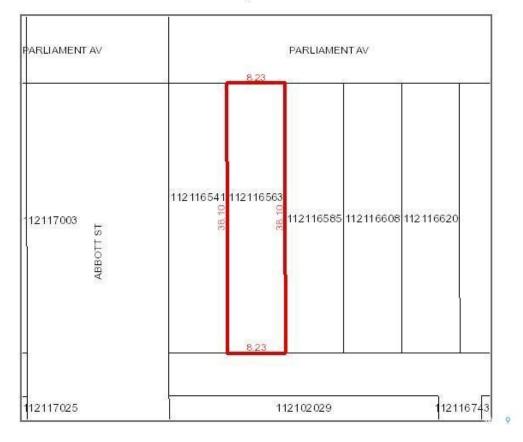

## Surface Parcel Number: 112116563

REQUEST DATE: Tue May 3 16:38:29 GMT-06:00 2022

## Regina Saskatchewan

500' x 125' lot (or the same size as 20 lots 25' x 125') in Devonia Park or Phase IV of West Harbour Landing. This parcel is located on the far west side of 'Devonia Park'. Devonia Park is a quarter section of land originally subdivided into 1,400 lots in 1912. The land was never developed. Investment opportunity only. Brokerage sign at the corner of Campbell Street and Parliament Avenue. GST may be applicable to the sale price. There may be other costs once the land is developed. More information in the 'West Harbour Landing Neighborhood Planning Report'. (id:6769)