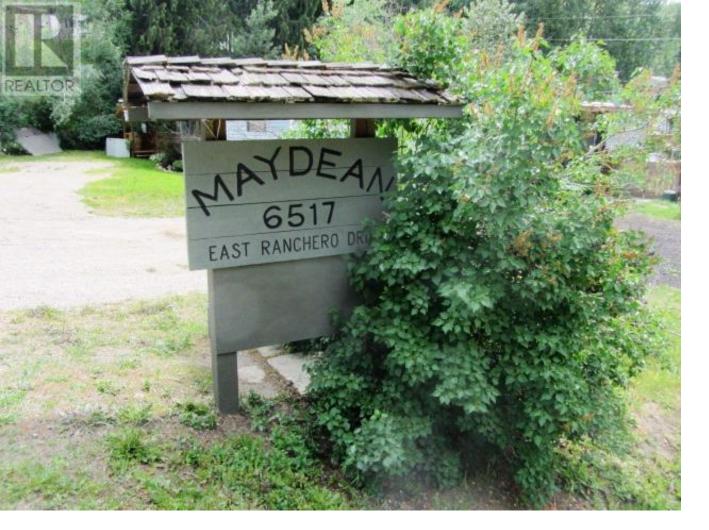

## 6517 Ranchero Drive Salmon Arm British Columbia

QOJ9,000

Mobile home parks in this price range seldom come on the market in southern BC! The Maydean Mobile Home Park is a 12 site, primarily mature tenant park situated in a quiet rural neighbourhood just off Hwy 97A, only 10 minutes from downtown Salmon Arm, and approximately 100 km north of Kelowna and 450 km northeast of Vancouver. The park offers either an absentee owner/investor or hands-on owner/operator a desirable and affordable investment opportunity with a consistent cash flow, full occupancy history, rent increase upside and an attractive 5.6% cap rate. Contact listing realtor for detailed information brochure. (id:6769)