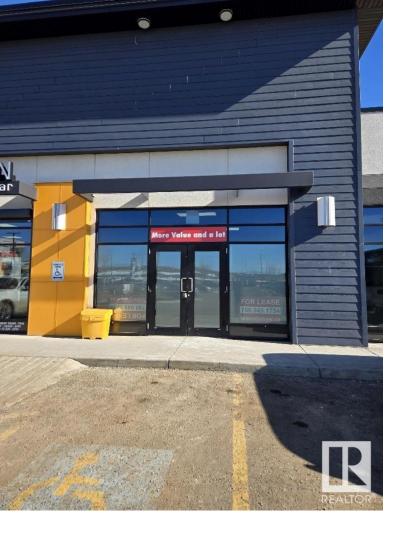

## Edmonton Alberta

\$35

FOR LEASE 1240 sqft of developed space. McConachie West has a full range of retail and professional services such as Tim Hortons, sit down and take out restaurants, medical services, Dental services, retail and early childhood education and care. Anchored by Tim Horton's, the center has a mix of national and local tenants that will draw people from the residents in the surrounding growing communities. Ample parking and great access to major road ways like the henday provides tenants with an ideal combination of visibility and accessibility. Lease rates are \$ 35 psqft plus \$ 13.25 for Op costs. last bay for lease in complex. Monthly gross rent is approx \$ 4,986 plus gst. (id:6769)