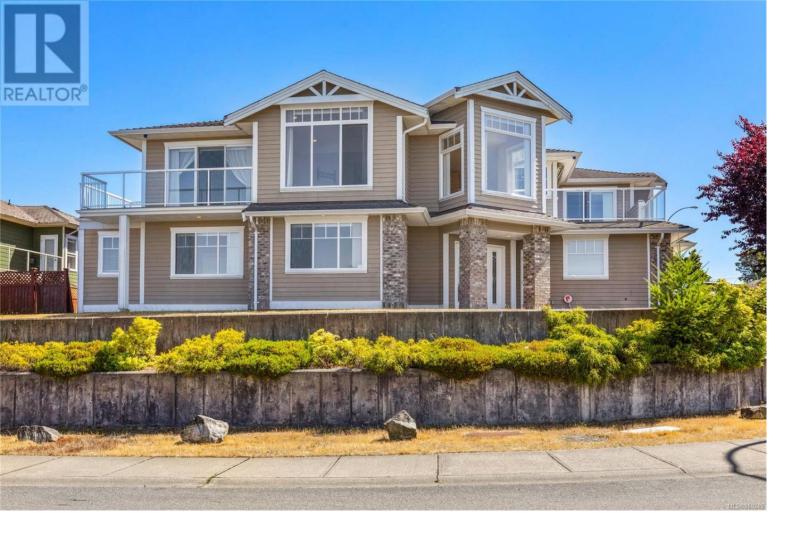

## 6529 Kestrel Crescent Nanaimo British Columbia

\$1,198,000

Exceptional family home showcasing stunning views of Georgia Strait and the Winchelsea Islands. This corner lot property offers panoramic vistas and spectacular sunsets. Interior features include an elegant spiral staircase, chandelier lighting, and three skylights, creating a bright, welcoming atmosphere. The impressive living room boasts a vaulted ceiling, gas fireplace, oak hardwood floors, and wall-to-wall windows framing the ocean view. Patio doors lead to a generous deck, perfect for outdoor entertaining. The well-appointed kitchen features oak cabinets and is gas range-ready. Adjacent family room and dining area offer a second gas fireplace and patio access, ideal for seamless indoor-outdoor living. Upstairs, find a spacious primary bedroom suitable for a king-size bed, complete with an ensuite bathroom featuring a wide vanity and bubble jet tub. Two additional bedrooms and a full bathroom complete this level. The versatile lower level includes an office/den, two bedrooms, a full bathroom, and a large L-shaped rec room rough plumbed for a bar or kitchen. This space offers potential for a separate two-bedroom suite. This thoughtfully designed home maximizes natural light and ocean views throughout, creating a truly inviting living space. A must-see property for discerning buyers seeking comfort, views, and flexibility. Close to all levels of school and shopping. Measurements are approximate, please verify if important. (id:6769)