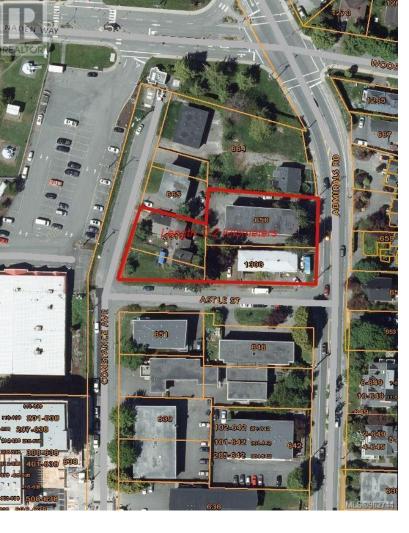

## 656 Admirals Road Esquimalt British Columbia

\$6,299,980

30,000 sq.ft. land assembly in Esquimalt core area designated "High Density Residential" in the 2018 Official Community Plan. The site comprises three legal lots with access from Admirals Road, Astle Street and Constance Avenue. The site is located at the doorstep of CFB Esquimalt (Naden) and a short walk to Esquimalt Town Centre. The site will offer ocean and mountain views from upper stories. Excellent access to arterial roads, transit and cycling infrastructure. 664 Admirals Road was recently rezoned by another property owner to permit a 12-story residential building. These three properties are being sold together for the published listing price: 656 Admirals Road - tenanted 13-suite residential apartment building (LOT 146 SUBURBAN LOT 43 ESQUIMALT DISTRICT PLAN 2854); 1300 Astle Street - tenanted 5-suite residential building, non-conforming use (LOT 147 SUBURBAN LOTS 43 & 44 ESQUIMALT DISTRICT PLAN 2854); 1312 Astle Street - tenanted 2-suite residential building (LOT F [DD C22222] SUBURBAN LOT 44 ESQUIMALT DISTRICT PLAN 2854). (id:6769)