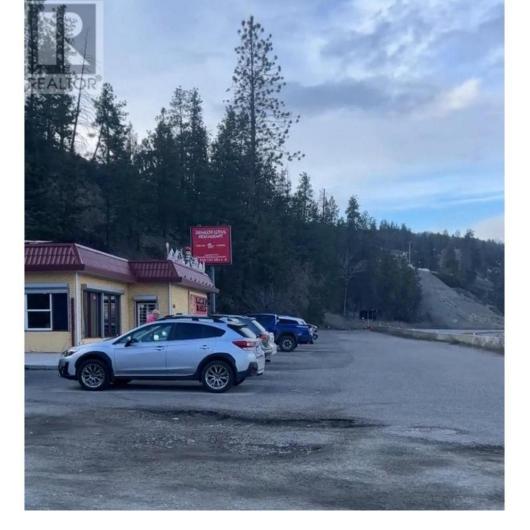

## 6575 BC-97 Highway Peachland British Columbia

\$2,100,000

Located in one the most beautiful location in BC this waterfront restaurant business with property included is situated on highway 97 near Peachland, Summerland and Penticton. Known to many as the Lotus Dragon serving Chinese cuisine this business is making very good income and only open in the evenings for 4 hrs. Lots of opportunity to increase sales by opening longer hours. The restaurant is outfitted with a liquor license and commercial kitchen. Continue as is or bring your new concept to this waterfront location. Also opportunity for future development. Do not approach staff. Contact listing agent for details. (id:6769) Listing Presented By: