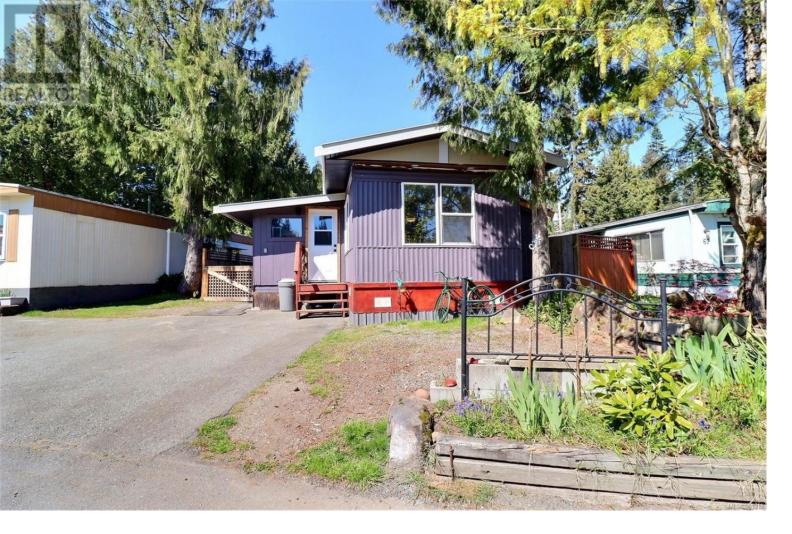

## 25 Maki Road 66 Nanaimo British Columbia

\$239,900

Visit REALTOR(R) website for additional information. Welcome to Seabreeze Manufactured Home Park, a cozy 55+ community nestled in Nanaimo, BC. Step into your newly refreshed 2-bedroom, 1-bathroom home, complete with an unfinished den awaiting your personal touch. Experience the upgrades firsthand, from the modern bathroom with Jack and Jill sinks to the newly installed hot water tank and PEX plumbing, efficient heat pump, fresh flooring, and recently modernized kitchen equipped with Bosch appliances. Every detail is designed to elevate your living experience. Outside, welcome to your spacious fenced yard with two sheds for storage. Whether you're enjoying a quiet morning coffee or tending to your garden, this outdoor space offers a peaceful retreat. Convenience is key, with easy access to banking, shopping, and highways nearby. Furniture negotiable. (id:6769)