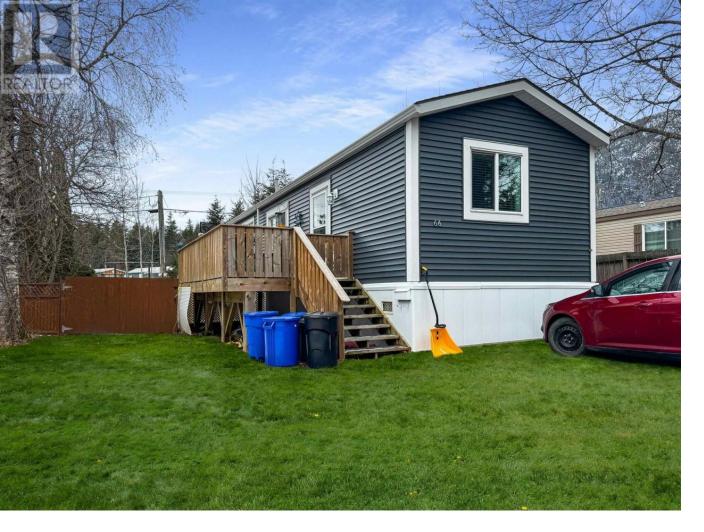

## 3616 LARCH Avenue 66 Terrace British Columbia

Must-see 2019 manufactured mobile home in Boulderwood 55+ mobile home park. This contemporary 2 bed, 2 bath residence boasts an open concept layout with abundant natural light. The spacious Primary bedroom includes an ensuite and walk-in closet. Enjoy outdoor gatherings on the newly built deck accessed through sliding glass doors from the kitchen. The property features a fully fenced yard with a convenient gate. Ideal for those seeking a modern and comfortable living space in a vibrant community. Don't miss out on the opportunity to call this stunning home yours. (id:6769)