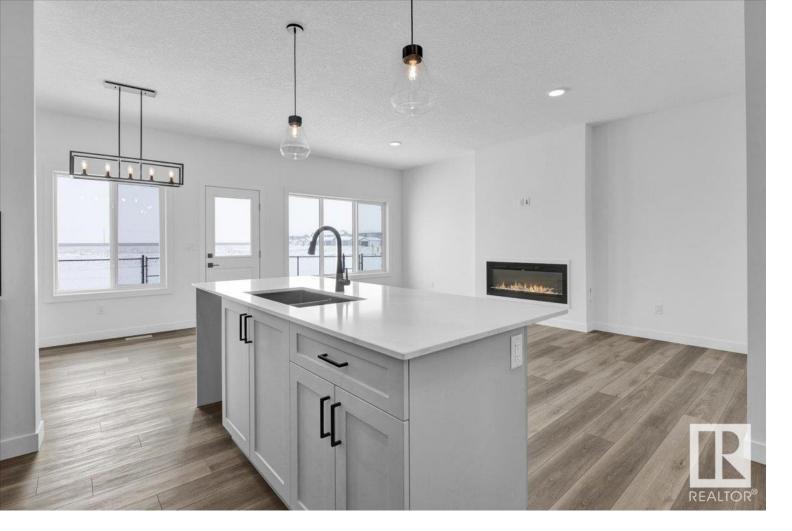

## Fort Saskatchewan Alberta

Step into this stunning 2-storey new build in Fort Saskatchewan! Featuring a double attached garage and a separate side entrance, this home is thoughtfully designed for modern living. The main floor's open-concept layout connects the living, dining, and kitchen areas--perfect for entertaining. Enjoy an electric fireplace, a stylish kitchen with an island and breakfast bar, plus a walk-through pantry to the mudroom and garage. Upstairs, a spacious bonus room, two bedrooms, a 4pc bath, and convenient laundry await. The third bedroom, a primary suite, offers a walk-in closet and a luxurious 5pc ensuite with dual sinks, a soaker tub, and a separate shower. Nestled near parks, playgrounds, and all amenities, this home is the perfect blend of comfort and style. \*Photos are representative\* (id:6769)