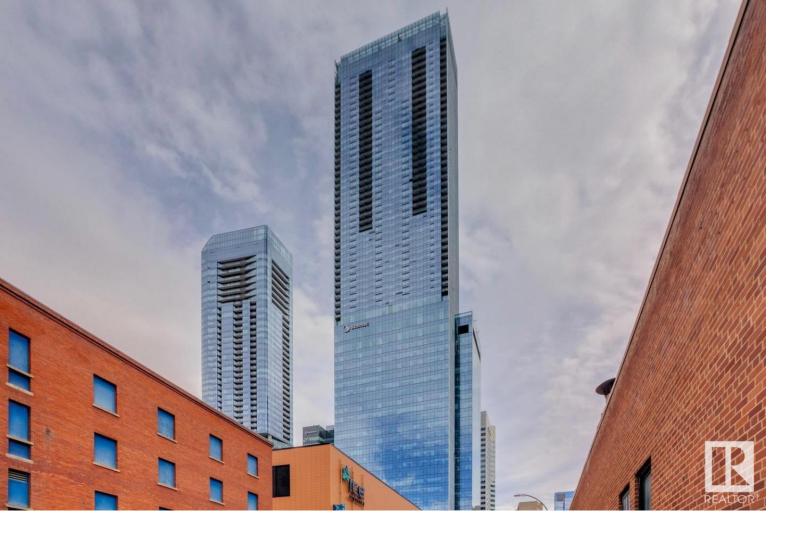

## Edmonton Alberta

\$649,900

PENTHOUSE UNIT IN WESTERN CANADA'S TALLEST BUILDING! Live in Luxury at SKY Residences, located in the heart of the vibrant Ice District. This stylish 868 sqft, 2 bed/2 bath has so much to offer.....premium finishing, quartz counters, hardwood/tile throughout, floor to ceiling windows, patio, panoramic views of the City, in-suite laundry, TWO TITLED underground parking stalls, and more. This unparalleled complex offers the best in exceptional amenities: access to JW Marriott services, personal concierge service, access to the 30th floor that includes indoor/outdoor social/recreation centre, party room/kitchen, golf simulator, fitness centre, fireplaces, hot tub, BBQ areas, and more. Indoor access to Rogers Place, steps to great shopping and fine dining, and direct connection to the downtown pedway and LRT systems. Live the good life in Edmonton's downtown core! (id:6769)