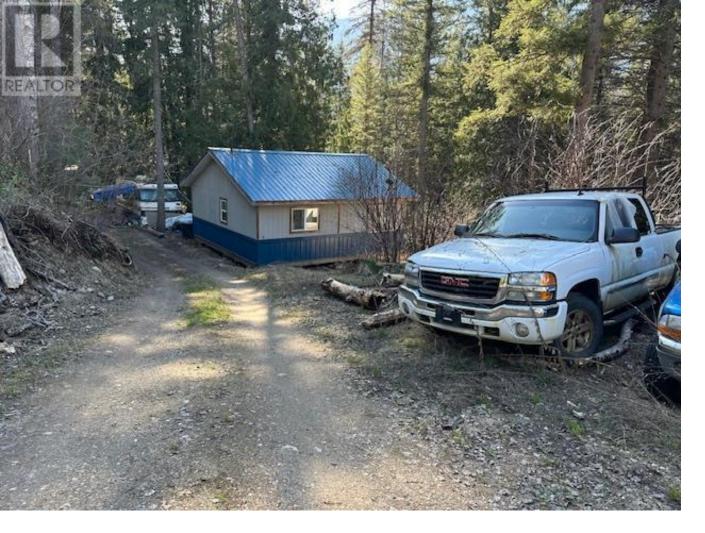

## 6601 Nixon Road Appledale British Columbia

\$125.000

Court ordered sale of 0.47 acres consisting of 4 separately titled parcels. Steps from the scenic Slocan Valley Rail Trail which offers year round non-motorized recreation and access points to Slocan River. Located on the southern end of Appledale, approximately 5 km past the services in Winlaw and 15 to Slocan City. Central to the major cities of Nelson and Castlegar. In an area sought after for relaxed lifestyles, home based businesses and hobby farms. The property is mostly treed with an established driveway and buildings. Sold as is, where is, buyer to satisfy themselves with any issue that is important to them. Offers have to provide for approval of the court. (id:6769)