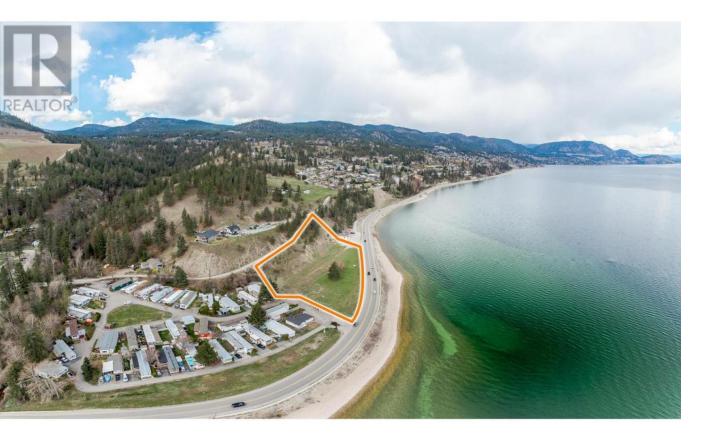

## 6633 BC-97 Highway Peachland British Columbia

\$2,100,000

ONE OF A KIND DEVELOPMENT SITE! Bring your creative ideas to this 2+ acre high-exposure site just outside of the growing town of Peachland, BC. With the current C5 Tourist Accommodation zoning the District supports a wide variety of options from multi-family residential or luxury hotel resort to strata titled accommodation with commercial components.... Opportunities for potential up-zoning with the District through buyer's due diligence. Take advantage of the incredible 180 degree lake and valley views with just a short 15 minute drive to the downtown cores of Kelowna and Penticton. CONTACT TO VIEW TODAY! (id:6769) Listing Presented By: