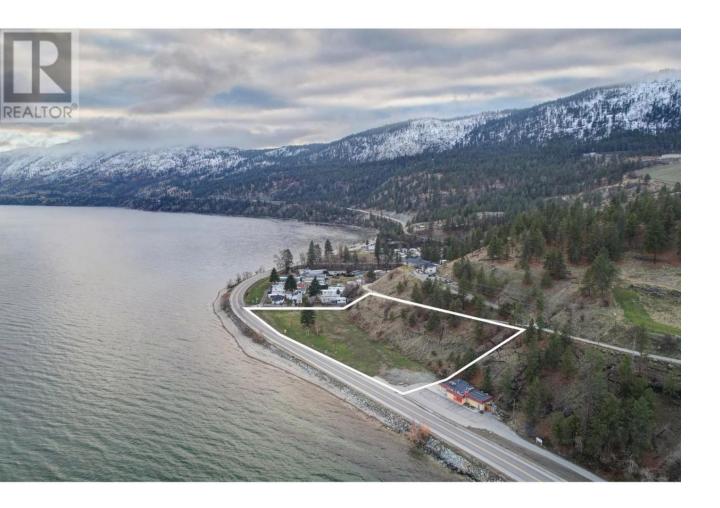

## 6633 BC-97 Highway Peachland British Columbia

\$1,975,000

Rare 2-acre development site at 6633 Highway 97 South in Peachland, BC, directly across from Okanagan Lake with approximately 560 feet of frontage along the highway. Zoned C5 Tourist Accommodation, the property allows for a variety of options, including a luxury hotel, multi-family residential, or strata-titled accommodations with commercial components. The site features spectacular views of Lake Okanagan and the surrounding mountains, with potential for up-zoning through buyer's due diligence. Just 10 minutes from Peachland's vibrant core, this location offers excellent restaurants, amenities, and endless development potential. SELLER WILL CONSIDER TRADES. (id:6769)