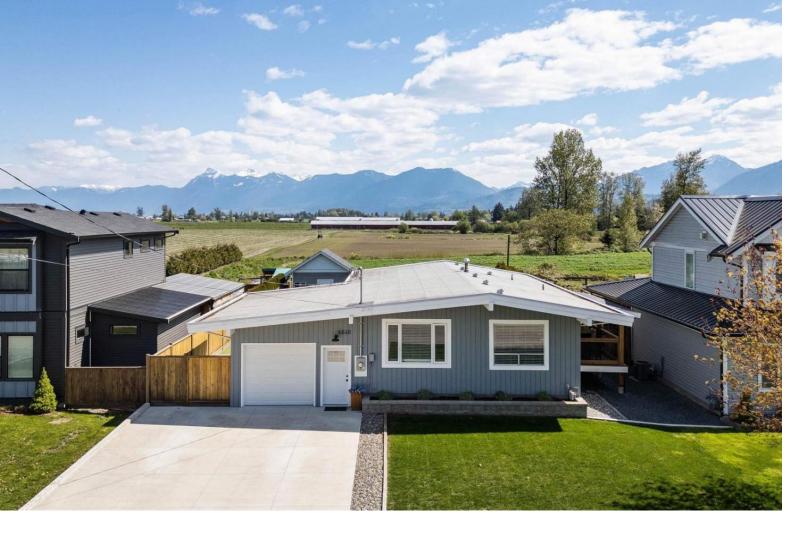

## 6640 SUMAS PRAIRIE Road Chilliwack British Columbia

\$1,099,900

Beautiful family home in highly sought after community of Greendale! Perfect spot for kids, located directly across from Greendale Elementary School. Updated main floor leads out to cozy deck and well manicured, fully fenced backyard. Self contained basement suite includes two extra large bedrooms. Tons of upgrades throughout, including new 40' concrete driveway, sidewalk, and back patio. Garage has been insulated, wired, and epoxy floor added. 95% of plumbing has been upgraded to PEX. HWT was replaced in 2021 as well as ducting inspected and cleaned. Large lot backing onto farmland you will see some of the best mountain views the Valley has to offer! Come check this one out before it's gone! (id:6769)