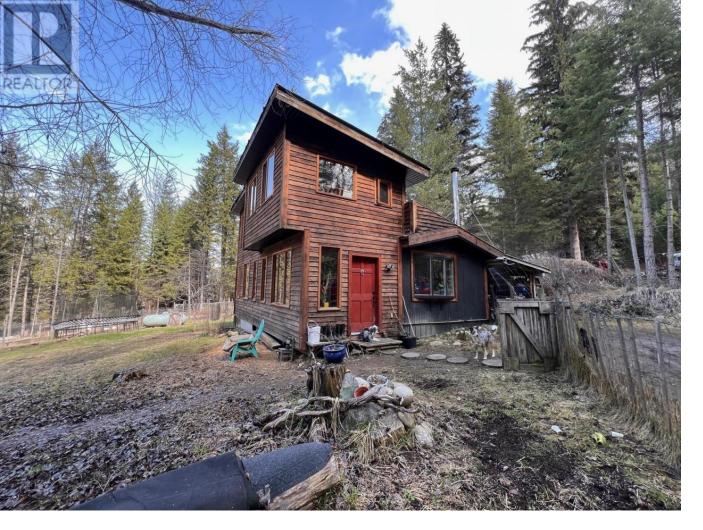

## 6642 Highway 6 Highway Winlaw British Columbia

Ş34Z,UUU

Looking for a change? This ultra-private acreage will sure to make your short list. Located in the heart of the Slocan Valley the 3bed 1 bath home has been completely renovated and is waiting for your finishing touches. This home offers an open floor plan, spacious kitchen with stainless steel appliances and granite countertops. The living room is just off the kitchen featuring a cozy wood stove for those cold days. 2 spacious bedrooms, office nook, bathroom laundry and a large loft space are also featured. The flat acreage is fenced and partly forested with walking trails throughout. Tired of rising food costs, this property has a high producing garden, a massive greenhouse, and tons of room for animals. Need more room? Also included is a 276 sqft studio equipped with a kitchen and bathroom great for guest or a rental. Book your showing today! (id:6769)