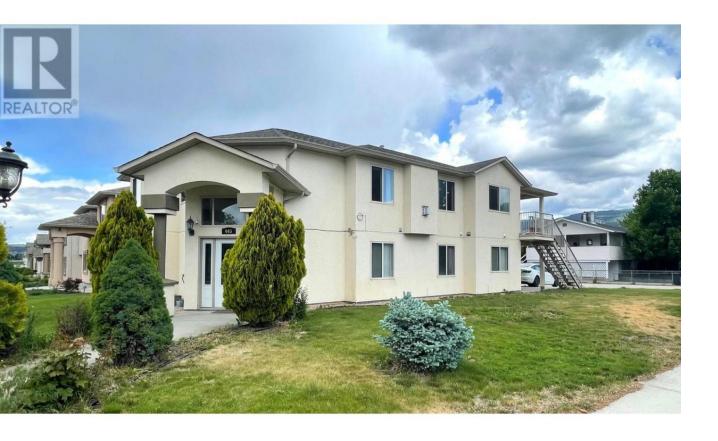

## 665 RENSHAW Road Kelowna British Columbia

665 Renshaw Road in Central Kelowna is a spacious and well-maintained single-family home built in 2006, featuring 6 bedrooms and 4 bathrooms within 2,831 square feet of living space. Situated on a 5,967 square foot lot in the desirable Rutland neighborhood, the home offers easy access to local schools such as Pearson Road Elementary, Rutland Middle School, and Rutland Senior Secondary. The interior boasts modern, open living spaces, a well equipped kitchen, and ample natural light. The exterior includes a moderate-sized yard perfect for outdoor activities. Additionally the home includes a 3 bedroom separate suite with its own entrance, making it ideal for extended family living or rental income This property is ideal for families seeking a comfortable and conveniently located home in vibrant community. (id:6769)