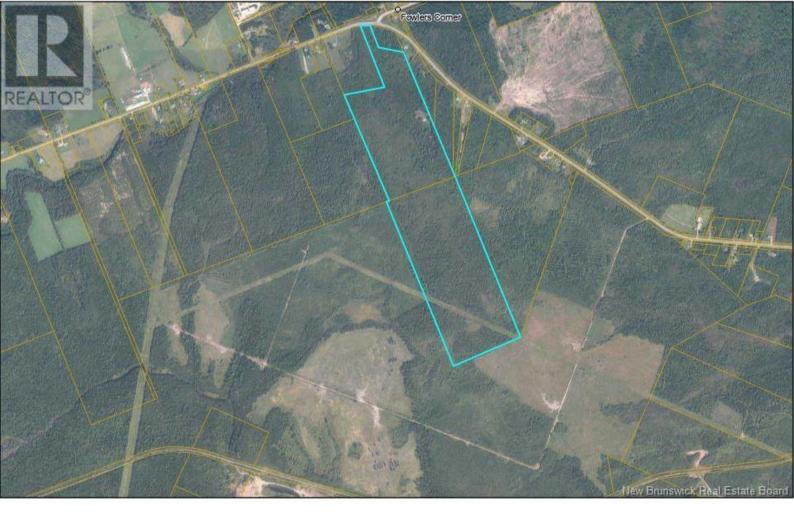

## Upper Salmon Creek New Brunswick \$220,900

Calling all loggers/woodsman looking to add more land to your portfolio. First time on the market offering this 180.44 acres of land has a large variety of trees on site. Lots of spruce and fir with a select cut done 30-40 yrs ago. This land presents a great opportunity for a woodsman to acquire as it also has White and Jack Pine trees that's never been cut approximately 60-70 yrs old. Its also ideal for someone looking to build that DREAM ESTATE HOME surrounded by a forest sized to their choice while they sell their unused remainder for profit. (id:6769)