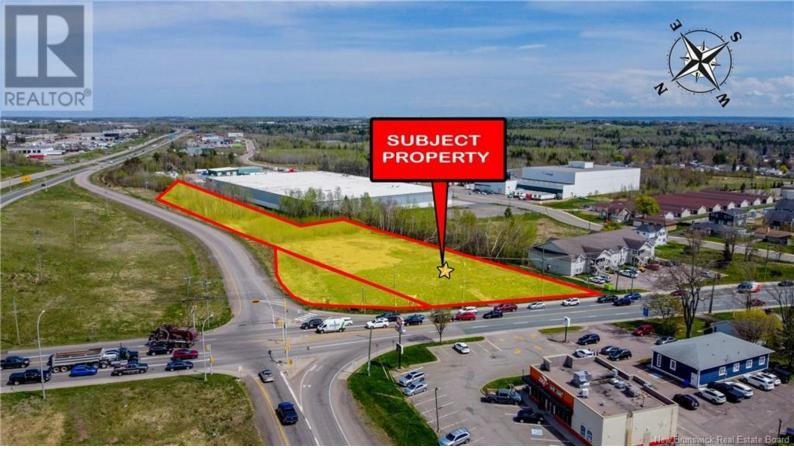

## Moncton New Brunswick

\$1,500,000

Located at 673-677 Elmwood Drive, this property is strategically situated directly across from Dairy Queen and within close proximity of Costco, Shoppers, and McDonald's. It offers convenient access to the Trans-Canada Highway (TCH) and is adjacent to Caledonia Industrial Park. The site has been cleared and is mostly compacted, making it ready for development. A traffic study and environmental have already been completed, ensuring a smooth transition for potential buyers. Note that the property assessment and taxes are combined for both PID numbers. This location is ideal for commercial development, capitalizing on high visibility and foot traffic. (id:6769)