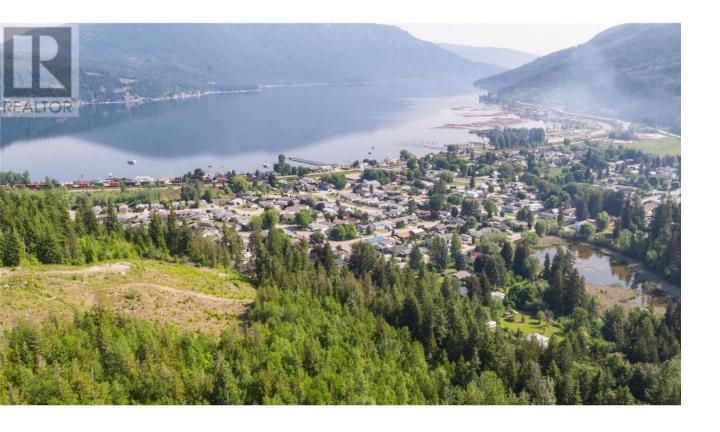

## 6740 42 Street Salmon Arm British Columbia

\$259,000

Build your dream home in Park Hill Estates! LOT 10 - Amazing opportunity in one of Salmon Arm's newest subdivisions, located in one of the fastest-growing communities in BC. This prime location is just a short walk to the only public beach in Salmon Arm. These freehold proposed lots are zoned R1 and each lot varies in size, offering amazing views. This non-stratified property is situated in a desirable area with many lots bordering the Shuswap golf course, city park, and four-season trails. The Shuswap is renowned for its abundance of recreational opportunities. Additionally, there is a public boat launch and full-service marina within minutes, as well as a baseball diamond and great potential in the rapidly expanding Canoe area. Shopping, restaurants, and amenities are conveniently located within a 10-minute drive. This is an exciting opportunity to get in on the first phase, with GST applicable and a design guideline that will be required upon sale. (id:6769)