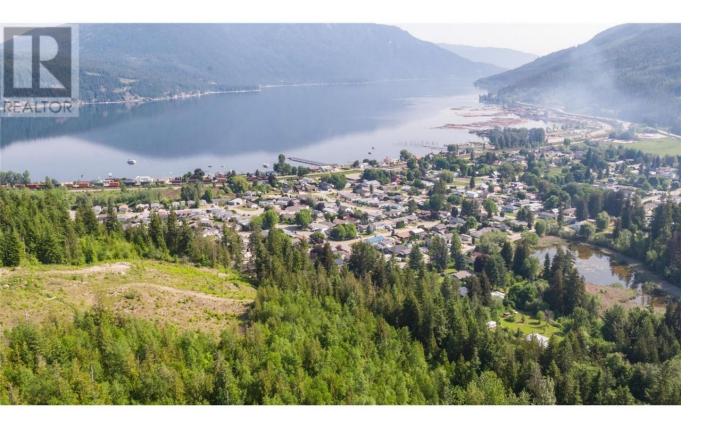

## 6750 42 Street Salmon Arm British Columbia

\$259,000

Build your dream home in Park Hill Estates! LOT 11 - Amazing opportunity in one of Salmon Arm's newest subdivisions, located in one of the fastest-growing communities in BC. This prime location is just a short walk to the only public beach in Salmon Arm. These freehold proposed lots are zoned R1 and each lot varies in size, offering amazing views. This non-stratified property is situated in a desirable area with many lots bordering the Shuswap golf course, city park, and four-season trails. The Shuswap is renowned for its abundance of recreational opportunities. Additionally, there is a public boat launch and full-service marina within minutes, as well as a baseball diamond and great potential in the rapidly expanding Canoe area. Shopping, restaurants, and amenities are conveniently located within a 10-minute drive. This is an exciting opportunity to get in on the first phase, with GST applicable and a design guideline that will be required upon sale. (id:6769)