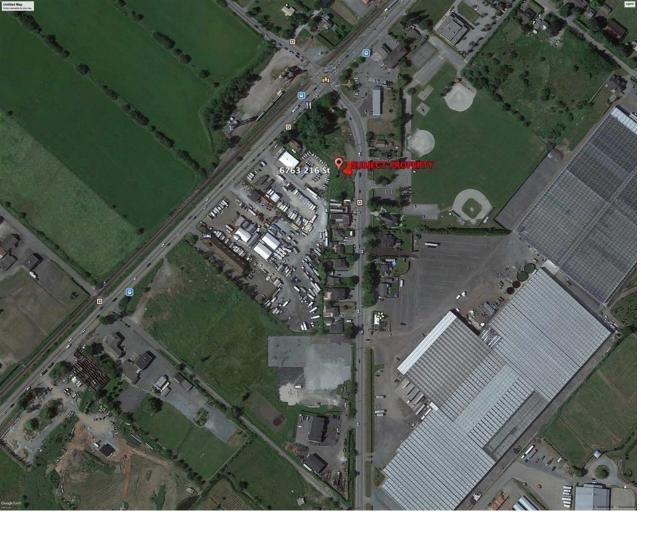

## 6763 216 Langley British Columbia

\$1,999,000

An exceptional opportunity awaits in this rare commercially zoned (C6) lot for sale in Langley's Milner neighborhood. Boasting over 12k square feet, this property offers abundant development potential, especially considering its adjacency to an upcoming commercial development. Milner stands out as one of the few remaining pockets of under utilized commercial land in the township of Langley. Prospective buyers are encouraged to consult with the city regarding future potential, as the property is ideally situated in a prime location. Notably, it's conveniently close to the future Skytrain station in Langley, ensuring excellent connectivity. Furthermore, easy access to Hwy 1, Fraser Hwy, shopping centers, car dealerships, and numerous other amenities further enhances its appeal. This commercial lot represents an enticing investment opportunity in a rapidly evolving area with promising prospects for growth and development. (id:6769)