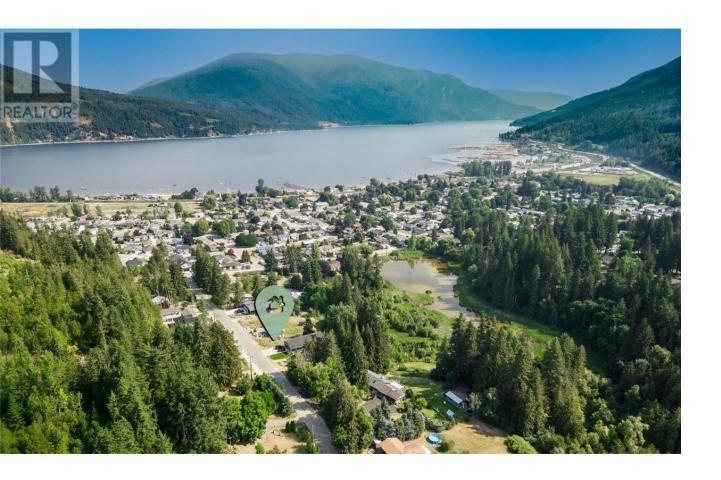

## 6780 46 Street Salmon Arm British Columbia

\$177,000

The GST has been paid on this incredible 0.43-Acre, fully serviced, Building Lot in the Prestigious Turtle Ridge Subdivision of Salmon Arm NE! A seamless fusion of convenience and serenity - offering the opportunity to build your Dream Home. Situated on a quiet No Thru road, backing onto Canoe Pond and park area, while being within walking distance to Shuswap Lake, Waterfront Park, the Wharf, and Schools! This community offers an amazing Shuswap Lake Lifestyle with Excellent Golf courses nearby and just a short drive to Salmon Arm. Building Plans available upon request. (id:6769)