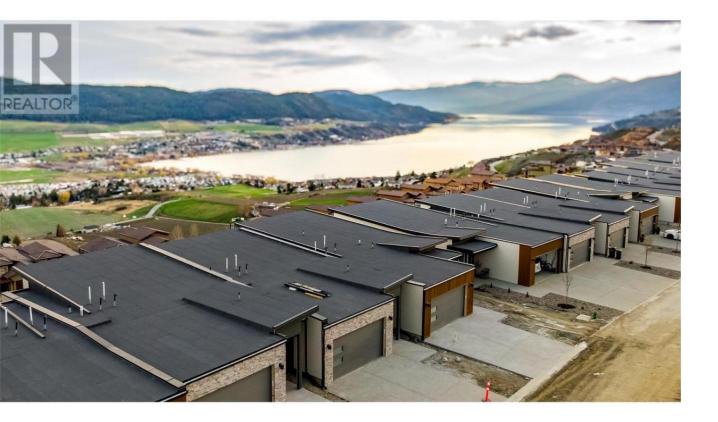

## 7735 OKANAGAN HILLS Boulevard 68 Vernon British Columbia

\$814,900

Aldebaran Homes newest development ""THE LEDGE"" This luxurious modern contemporary Rancher style townhome is located in a brand new community, perched up in The Rise community. This 1,990 sqft, 3 bedroom and 2.5 bath rancher townhome offers stunning views from the main floor and walk out patio. Some of the standout features include rev par wood floors, stainless Kitchenaid appliances with gas cooktop, wall oven, elegant tiled shower with 10 mm glass & soaker tub, 9-12 Aldebaran ensures you will be content and comfortable with your home by installing 6"" concrete party walls between each home, using high efficiency furnaces with A/C, Low E windows, and offering BC New Home Warranty. Price is plus GST. This home is under construction. Will be ready for possession Aug 1st. (id:6769)