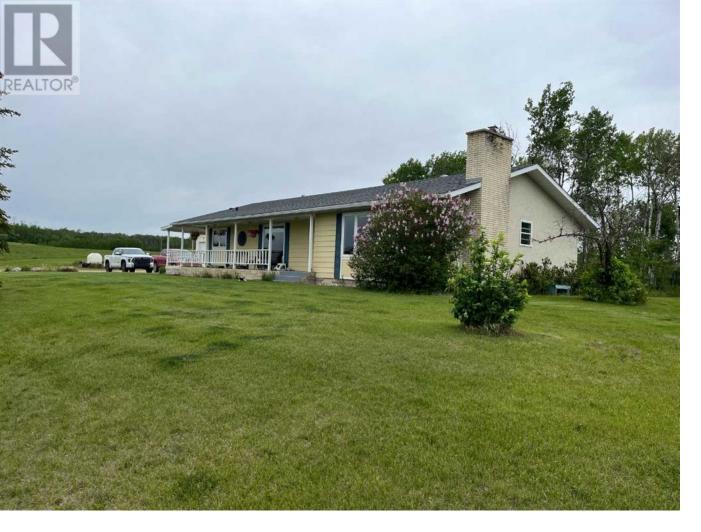

## 6800 100 Avenue Peace River Alberta

\$499,000

Acreage living right in Town! All the conveniences of town are only a couple minutes away. Located on the west hill across the highway from the Hospital you will find this very unique property. There is plenty of room to roam here with beautiful lawn areas, wonderful private treed firepit area and a large fenced in garden spot to grow lots of vegetables. The outside also has lots of covered porches to relax and enjoy the scenery, a large 26x28 heated garage and abundant saskatoon, raspberry and other berry bushes on the property to enjoy. Inside the large home you will find a good sized kitchen with large dining area for lots of guests and the living room just past that with newer windows throughout that let in lots of natural light. Top that off with 3 bedrooms and 2 full baths, hardwood floors and main floor laundry and you have a complete package. Don't wait, call for your appointment to view. (id:6769)